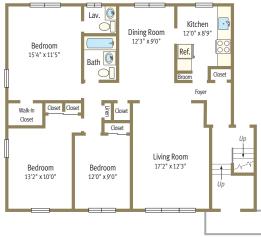

.

Crestwood Lake Apartments is conveniently located with shopping, restaurants, schools and public transportation nearby.

New York City is only a short distance away. Our warm staff and our commitment to providing great apartments and great service guarantee that you can relax and enjoy a convenient, comfortable lifestyle.







90 Beaumont Circle • Yonkers, New York 10710 **Phone:** 877-655-9766 • **Fax:** 914-779-2308







#### **OUR COMMUNITY FEATURES**

- Lush well manicured grounds
- Free parking
- On-site Laundry Facilities
- Playgrounds
- Garages available

#### **APARTMENT FEATURES**

- Large spacious apartments
- Ample closet space
- Gas range
- Free heat, hot water and cooking gas



1 Bedroom, 1 Bath Approximately 729 Sq. Ft.



2 Bedroom, 1 Bath Approximately 867 Sq. Ft.



3 Bedroom, 1.5 Bath Approximately 1017 Sq. Ft.

## PROFESSIONALLY MANAGED FOR MAXIMUM QUALITY

Crestwood Lake Apartments is professionally managed by The Woodner Company, a leader in the management and care of premier communities. We have more than 5 decades of management experience and adhere to the highest quality standards.

Our focus ensures that your living experience is first-rate and hassle-free. Our team is dedicated to providing you with unparalleled comfort in your apartment home.

90 Beaumont Circle • Yonkers, New York 10710 Phone: 877-655-9766 • Fax: 914-779-2308







LOCATOR MAP

Enjoy an exceptional location when you reside at Crestwood Lake Apartments:



### Location, Location!

DIRECTIONS: Strategically located on Central Park Avenue (Rt 100), Crestwood Lake Apartments