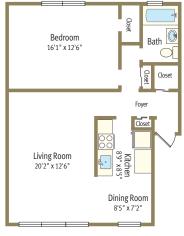

#### **APARTMENT FEATURES**

- Large spacious apartments
- Ample closet space
- Gas range
- Free heat, hot water and cooking gas

1 Bedroom, 1 Bath Approximately 729 Sq. Ft.

2 Bedroom, 1 Bath Approximately 867 Sq. Ft.