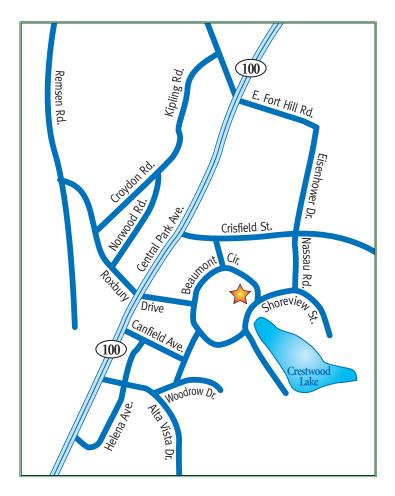

LOCATOR MAP

Enjoy an exceptional location when you reside at Crestwood Lake Apartments:

### Location, Location!

DIRECTIONS: Strategically located on Central Park Avenue (Rt 100), Crestwood Lake Apartments is at the center of one of the fastest growing areas of Westchester County. Every major roadway serving New York City, Stamford, CT., or Rockland County via the Tappan Zee Bridge is just minutes away. Access to major thoroughfares, commuter trains, bus service and the Westchester County Airport are within minutes of the property. JFK and LaGuardia Airports are both within a half hour's drive.