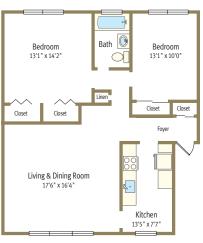

#### **APARTMENT FEATURES**

- Large spacious apartments
- Ample closet space
- Gas range
- Free heat, hot water and cooking gas

1 Bedroom, 1 Bath Approximately 729 Sq. Ft.

2 Bedroom, 1 Bath Approximately 867 Sq. Ft.